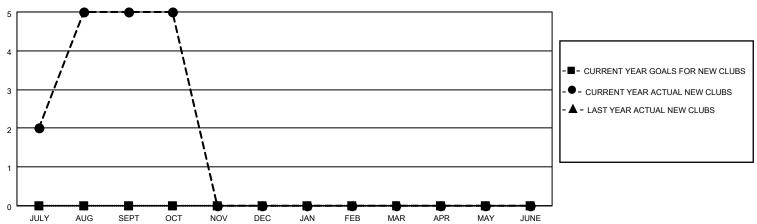

## GOALS AND ACTUAL NEW CLUBS CUMULATIVE

## MONTHLY MEMBERSHIP PROGRESS REPORT

LOCATION NEPAL District 325 S Results as of: 10/31/2022

| Clubs RESULTS FOR 2022-2023 |   |   |   | Members RESULTS FOR 2022-2023 |   |     |    |
|-----------------------------|---|---|---|-------------------------------|---|-----|----|
|                             |   |   |   |                               |   |     |    |
| JULY/AUG/SEPT               | 0 | 5 | 0 | JULY/AUG/SEPT                 | 0 | 166 | 49 |
| OCT/NOV/DEC                 | 0 | 0 | 0 | OCT/NOV/DEC                   | 0 | 6   | 4  |
| JAN/FEB/MAR                 | 0 | 0 | 0 | JAN/FEB/MAR                   | 0 | 0   | 0  |
| APR/MAY/JUNE                | 0 | 0 | 0 | APR/MAY/JUNE                  | 0 | 0   | 0  |