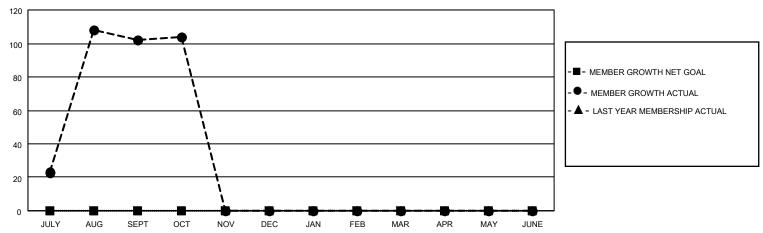

## GOALS AND ACTUAL MEMBERS CUMULATIVE

| DROPPED CLUBS: 0 |    | 22 CLUBS OF 130 ADDED 1 OR<br>MORE NEW MEMBERS | GENDER DISTRIBUTION                   |                                |  |
|------------------|----|------------------------------------------------|---------------------------------------|--------------------------------|--|
|                  |    | MORE NEW MEMBERS                               | MALE<br>FEMALE                        | 1,585 (68.88%)<br>715 (31.07%) |  |
| DROPPED MEMBERS  |    |                                                | NON BINARY                            | 0 (0.00%)                      |  |
| DECEASED         | 0  |                                                | PREFER NOT TO ANSWER                  | 1 (0.04%)                      |  |
| CLUB CANCELLED   | 0  | CLICK HERE FOR CUMULATIVE                      | TOTAL FAMILY UNIT MEMBERS             | 1,954                          |  |
| OTHER            | 53 | MEMBERSHIP DATA                                |                                       |                                |  |
| TOTAL            | 53 |                                                | FAMILY MEMBERS PAYING HALF DUES 1,309 |                                |  |
|                  |    |                                                |                                       |                                |  |

## MONTHLY MEMBERSHIP PROGRESS REPORT

LOCATION NEPAL District 325 S Results as of: 10/31/2022

| Clubs RESULTS FOR 2022-2023 |   |   |   | Members RESULTS FOR 2022-2023 |   |     |    |
|-----------------------------|---|---|---|-------------------------------|---|-----|----|
|                             |   |   |   |                               |   |     |    |
| JULY/AUG/SEPT               | 0 | 5 | 0 | JULY/AUG/SEPT                 | 0 | 166 | 49 |
| OCT/NOV/DEC                 | 0 | 0 | 0 | OCT/NOV/DEC                   | 0 | 6   | 4  |
| JAN/FEB/MAR                 | 0 | 0 | 0 | JAN/FEB/MAR                   | 0 | 0   | 0  |
| APR/MAY/JUNE                | 0 | 0 | 0 | APR/MAY/JUNE                  | 0 | 0   | 0  |